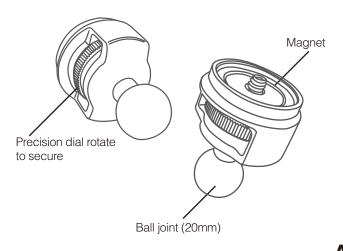

# Wall | Counter Mount

Installation Guide

MagConnect Adapter

**C** Wall I Counter Mount Base