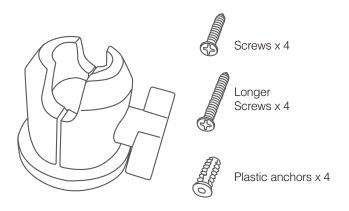

# Wall | Counter Mount

Installation Guide

MagConnect Adapter

**C** Wall I Counter Mount Base