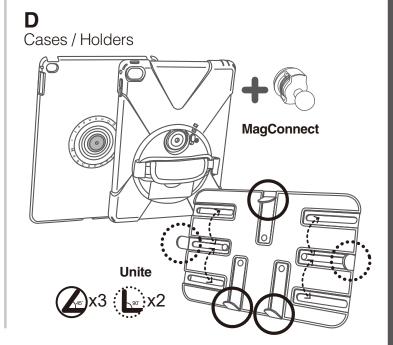

# Wall | Counter Mount

Installation Guide

MagConnect Adapter

**C** Wall I Counter Mount Base