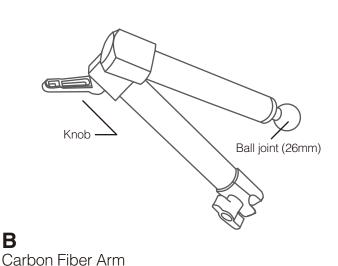

# Wall | Counter Mount

Installation Guide

MagConnect Adapter

**C** Wall I Counter Mount Base