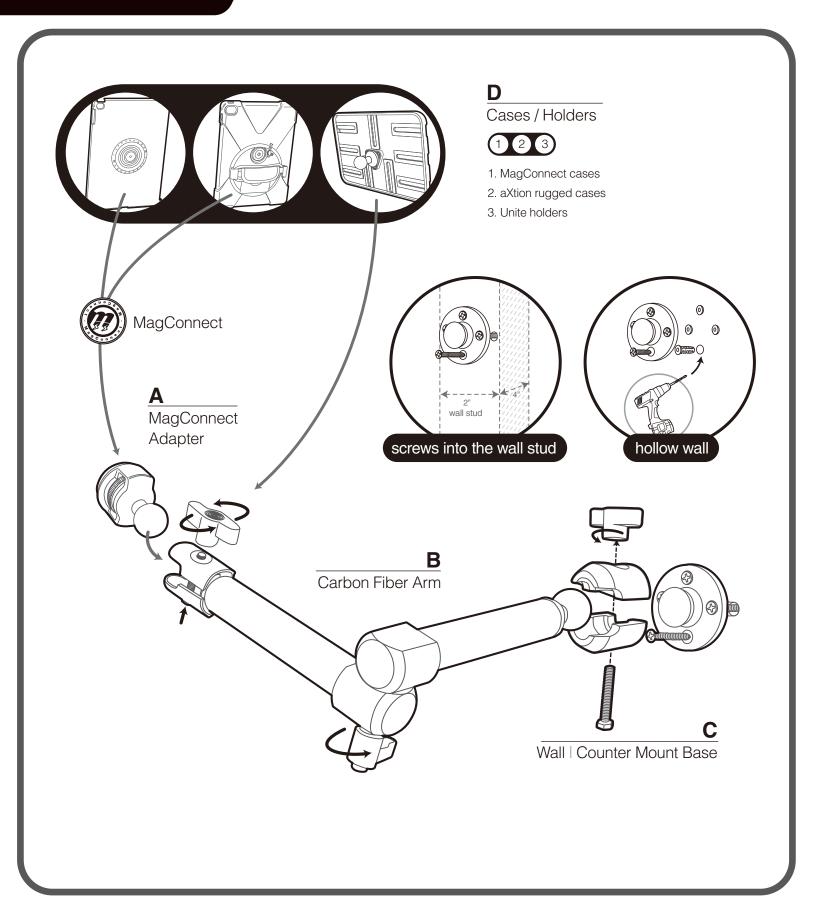

# Wall | Counter Mount

Installation Guide

MagConnect Adapter

**C** Wall I Counter Mount Base