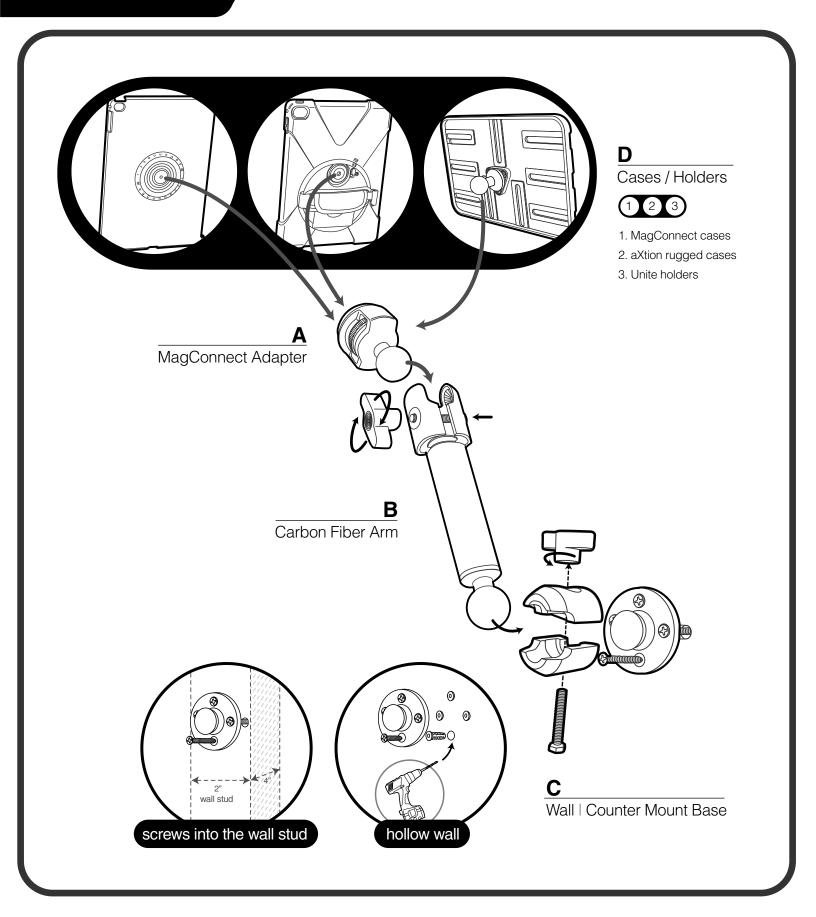

## Wall | Counter Single Arm Mount

Installation Guide

## Wall I Counter Mount Base