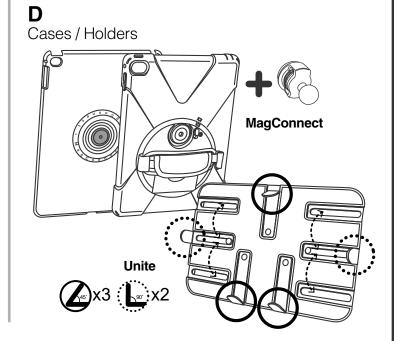

## Clamp Mount



Installation Guide









MagConnect Adapter





## DISCLAIMER FOR JOY FACTORY TABLET MOUNTS

Congratulations on the purchase of your new Tablet Mount from The Joy Factory Inc!

BEFORE YOU INSTALL OR USE YOUR TABLET MOUNT, PLEASE READ ALL LITERATURE PROVIDED WITH YOUR MOUNT TO ENSURE THE MOUNT YOU PURCHASED IS COMPATIBLE WITH THE TABLET OR TABLETS YOU INTEND TO USE WITH THE MOUNT. IF YOU ARE NOT CERTAIN WHETHER THE MOUNT IS COMPATIBLE WITH YOUR TABLET(S), PLEASE CHECK THE JOY FACTORY WEBSITE OR CONTACT CUSTOMER SERVICE.

BEFORE YOU INSTALL OR USE YOUR TABLET MOUNT READ THIS DOCUMENT AND ALL INSTRUCTIONS CAREFULLY. IMPROPER USE OF THE MOUNT WILL RESULT IN DAMAGE TO YOUR TABLET. USE OF THE MOUNT WITH OTHER DEVICES MAY CREATE AN INSECUPE MOUNTING OF THE DEVICE, MAY PLACE UNANTICIPATED LOADS OR STRESS ON THE MOUNT AND/OR WEAKEN THE MOUNT.